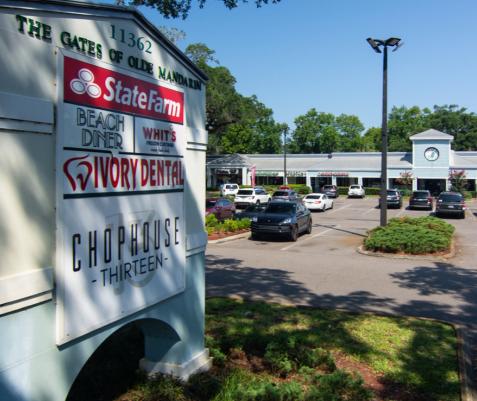

#### GATES OF OLDE MANDARIN

11362 San Jose Blvd | Jacksonville, FL 32223

BEACHEDINER

## PROPERTY DESCRIPTION

The **Gates of Olde Mandarin** is not just a commercial property; it's a hub of bustling activity and a cornerstone of the community. Situated 1.2 miles on the St. Johns River located on a corner lot at a signalized intersection. This makes it an ideal location for various retail and restaurant establishments.

With its construction dating back to 1988, this property spans 32.7k sq ft, and there are more than 130 parking spaces, offering convenience and accessibility for both patrons and employees alike. Currently almost 100% lease, this property is full of thriving businesses such as Beach Diner, State Farm, and Chophouse 13.