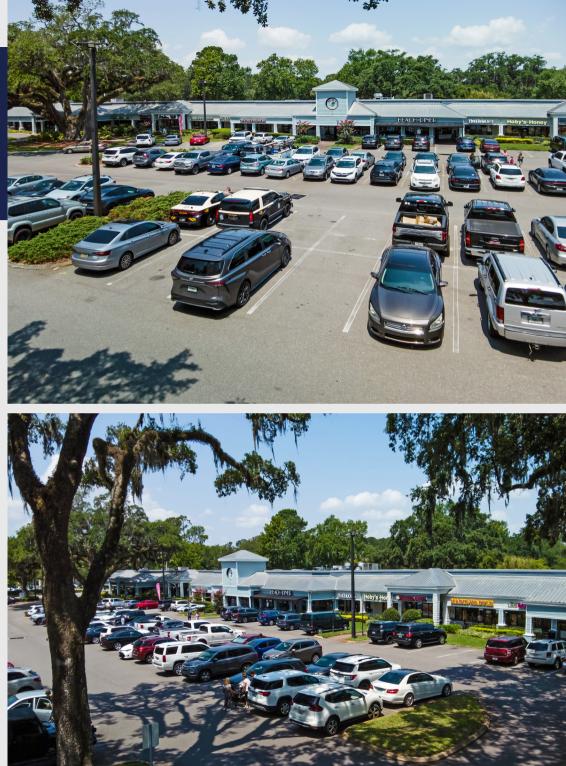

## PROPERTY DESCRIPTION

The **Gates of Olde Mandarin** is not just a commercial property; it's a hub of bustling activity and a cornerstone of the community. Situated 1.2 miles on the St. Johns River located on a corner lot at a signalized intersection. This makes it an ideal location for various retail and restaurant establishments.

With its construction dating back to 1988, this property spans 32.7k sq ft, and there are more than 130 parking spaces, offering convenience and accessibility for both patrons and employees alike. Currently almost 100% lease, this property is full of thriving businesses such as Beach Diner, State Farm, and Chophouse 13.

The allure of The Gates of Olde Mandarin extends beyond its commercial appeal; the property's enchanting landscape, adorned with majestic oak trees and picturesque scenery, adds a touch of tranquility and charm to the bustling atmosphere. We take immense pride in maintaining the pristine beauty of our surroundings, ensuring that every visitor is greeted with not just exceptional services but also an ambiance that exudes warmth and hospitality.