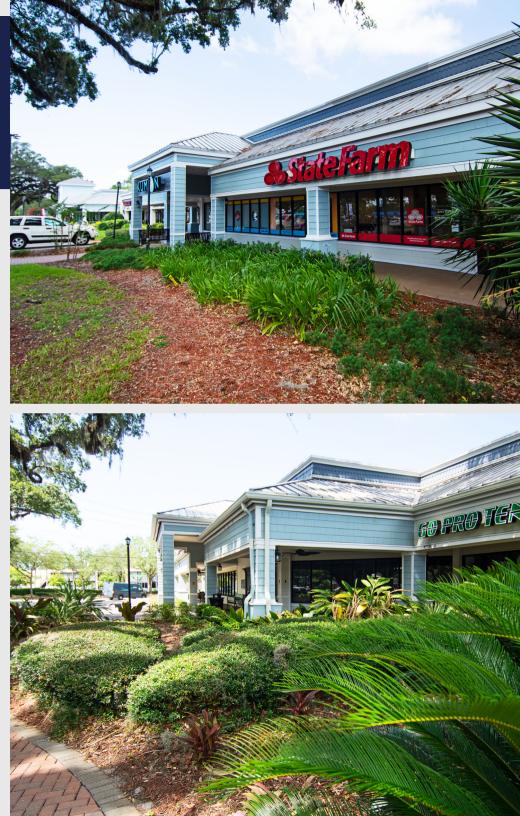

## PROPERTY DESCRIPTION

The **Gates of Olde Mandarin** is not just a commercial property; it's a hub of bustling activity and a cornerstone of the community. Situated 1.2 miles on the St. Johns River located on a corner lot at a signalized intersection. This makes it an ideal location for various retail and restaurant establishments.

With its construction dating back to 1988, this property spans 32.7k sq ft, and there are more than 130 parking spaces, offering convenience and accessibility for both patrons and employees alike. Currently almost 100% lease, this property is full of thriving businesses such as Beach Diner, State Farm, and Chophouse 13.

The allure of The Gates of Olde Mandarin extends beyond its commercial appeal; the property's enchanting landscape, adorned with majestic oak trees and picturesque scenery, adds a touch of tranquility and charm to the bustling atmosphere. We take immense pride in maintaining the pristine beauty of our surroundings, ensuring that every visitor is greeted with not just exceptional services but also an ambiance that exudes warmth and hospitality.