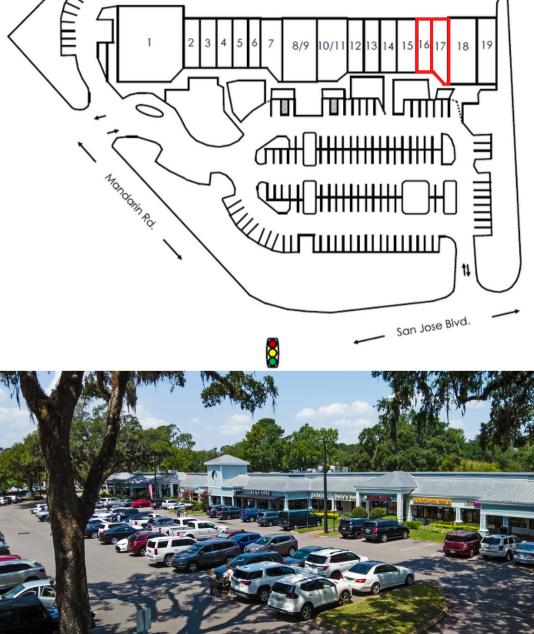

# CURRENT AVAILABILITY

| UNIT | SQ FT |
|------|-------|
| 16   | 1,080 |
| 17   | 1,388 |

#### UNIT | TENANT | SQ F

| 1     | Chophouse 13            | 7,433 |
|-------|-------------------------|-------|
| 2     | Go Pro Tennis           | 1,200 |
| 3     | Whit's Frozen Custard   | 1,200 |
| 4     | 3 Natives               | 1,200 |
| 5     | Mani Pedi Spa           | 1,200 |
| 6     | Stretch Zone            | 1,000 |
| 7     | Ivory Dental            | 1,587 |
| 8,9   | Fuji Sushi              | 3,000 |
| 10,11 | Beach Diner             | 2,900 |
| 12    | Artistry of Hair Design | 1,200 |
| 13    | Hoby's Honey            | 1,200 |
| 14    | Massage Orient          | 1,260 |
| 15    | Magic Waffle            | 1,260 |
| 16    | Available               | 1,080 |
| 17    | Available               | 1,388 |
| 18    | Kumon                   | 2,625 |
| 19    | State Farm              | 2,000 |
|       |                         |       |