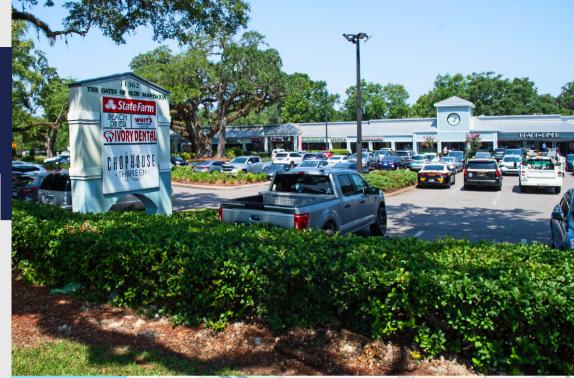

## PROPERTY DESCRIPTION

The **Gates of Olde Mandarin** is not just a commercial property; it's a hub of bustling activity and a cornerstone of the community. Situated 1.2 miles on the St. Johns River located on a corner lot at a signalized intersection. This makes it an ideal location for various retail and restaurant establishments.

With its construction dating back to 1988, this property spans 32.7k sq ft, and there are more than 130 parking spaces, offering convenience and accessibility for both patrons and employees alike. Currently almost 100% lease, this property is full of thriving businesses such as Beach Diner, State Farm, and Chophouse 13.

#### INGRESS/EGRESS

The property has two entry and exits points for customers/employees. A lighted intersection allows easy access into the property on San Jose Blvd/ Mandarin Rd.