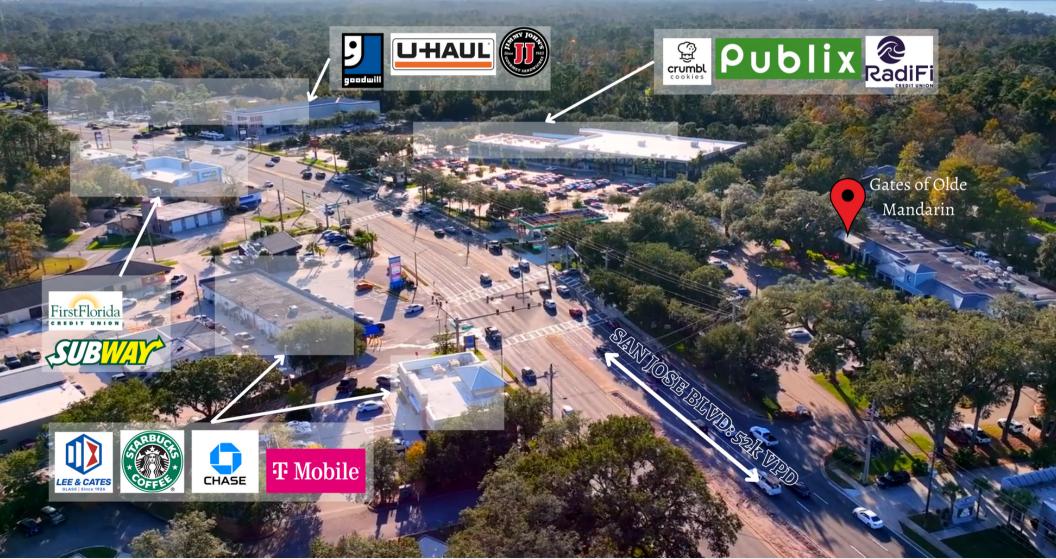

#### LOCATION

Located in the Mandarin submarket off San Jose Blvd/Mandarin RD. 1.2 Miles from the St. Johns river.

### AREA MAP

#### HIGHLIGHTS

- Property management offers flexibility with buildout options.
- Features a spacious parking lot.
- Situated off San Jose at a signalized intersection with high traffic volume.
- Boasts beautiful landscaping to enhance curb appeal and create a welcoming atmosphere.