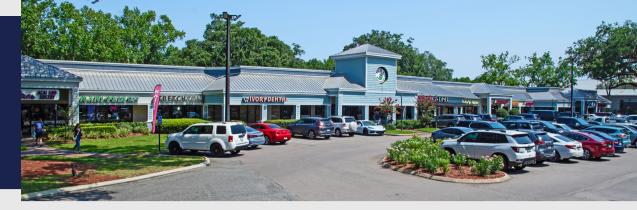

## PROPERTY DESCRIPTION

The **Gates of Olde Mandarin** is not just a commercial property; it's a hub of bustling activity and a cornerstone of the community. Situated 1.2 miles on the St. Johns River located on a corner lot at a signalized intersection. This makes it an ideal location for various retail and restaurant establishments.

With its construction dating back to 1988, this property spans 32.7k sq ft, and there are more than 130 parking spaces, offering convenience and accessibility for both patrons and employees alike. Currently almost 100% lease, this property is full of thriving businesses such as Beach Diner, State Farm, and Chophouse 13.