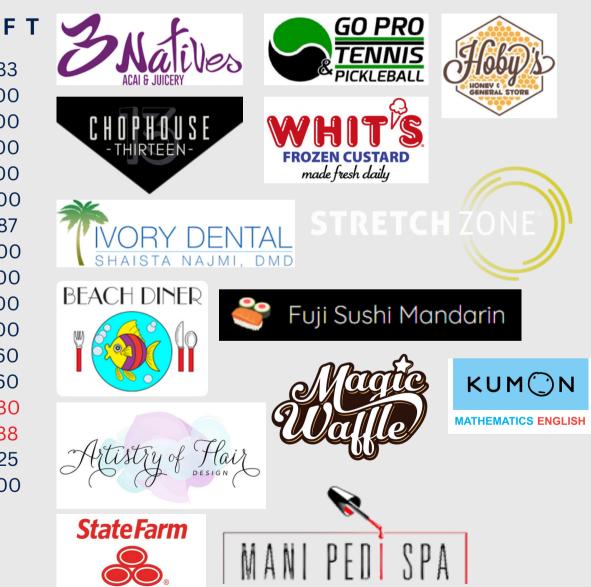

#### UNIT | TENANT | SQ F

| 1     | Chophouse 13            | 7,433 |
|-------|-------------------------|-------|
| 2     | Go Pro Tennis           | 1,200 |
| 3     | Whit's Frozen Custard   | 1,200 |
| 4     | 3 Natives               | 1,200 |
| 5     | Mani Pedi Spa           | 1,200 |
| 6     | Stretch Zone            | 1,000 |
| 7     | Ivory Dental            | 1,587 |
| 8,9   | Fuji Sushi              | 3,000 |
| 10,11 | Beach Diner             | 2,900 |
| 12    | Artistry of Hair Design | 1,200 |
| 13    | Hoby's Honey            | 1,200 |
| 14    | Massage Orient          | 1,260 |
| 15    | Magic Waffle            | 1,260 |
| 16    | Available               | 1,080 |
| 17    | Available               | 1,388 |
| 18    | Kumon                   | 2,625 |
| 19    | State Farm              | 2,000 |
|       |                         |       |