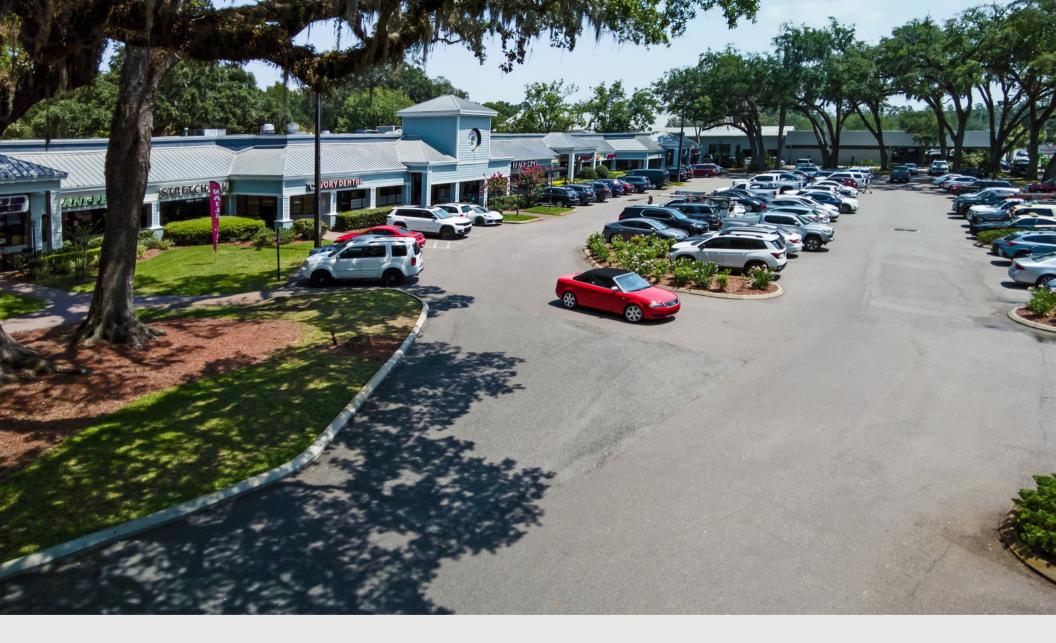

## PROPERTY DESCRIPTION

The **Gates of Olde Mandarin** is not just a commercial property; it's a hub of bustling activity and a cornerstone of the community. Situated 1.2 miles on the St. Johns River located on a corner lot at a signalized intersection. This makes it an ideal location for various retail and restaurant establishments.

With its construction dating back to 1988, this property spans 32.7k sq ft, and there are more than 130 parking spaces, offering convenience and accessibility for both patrons and employees alike. Currently almost 100% lease, this property is full of thriving businesses such as Beach Diner, State Farm, and Chophouse 13.

The allure of The Gates of Olde Mandarin extends beyond its commercial appeal; the property's enchanting landscape, adorned with majestic oak trees and picturesque scenery, adds a touch of tranquility and charm to the bustling atmosphere. We take immense pride in maintaining the pristine beauty of our surroundings, ensuring that every visitor is greeted with not just exceptional services but also an ambiance that exudes warmth and hospitality.

#### HIGHLIGHTS

- Property management offers flexibility with buildout options.
- Features a spacious parking lot.
- Situated off San Jose at a signalized intersection with high traffic volume.
- Boasts beautiful landscaping to enhance curb appeal and create a welcoming atmosphere.