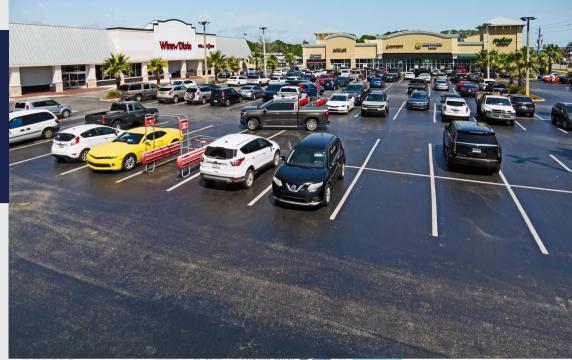

## PROPERTY DESCRIPTION

The **Gates of St. Johns Plaza** is a shopping center constructed in 1979, consisting of three separate buildings arranged in a Ushape with modern architecture. The center is spread over 6.3 acres of land, with 94,993 square feet of retail space across the three buildings. This provides ample space for the 670 parking spots available for all customers and employees.

The plaza is home to major retailers such as Winn Dixie, West Marine, Jimmy Johns, Pets Supermarket, and Chicken Salad Chick, ensuring high foot traffic. This shopping center is in one of Florida's most attractive tourist destinations, built around one of the oldest continuously occupied settlements along the west coast.

### HIGHLIGHTS

- Property management offers flexibility with buildout options.
- Features a spacious parking lot with 670 surface spaces.
- High visibility from the main road, U.S. HWY 1.
- Anchored by major retailers and grocery stores.