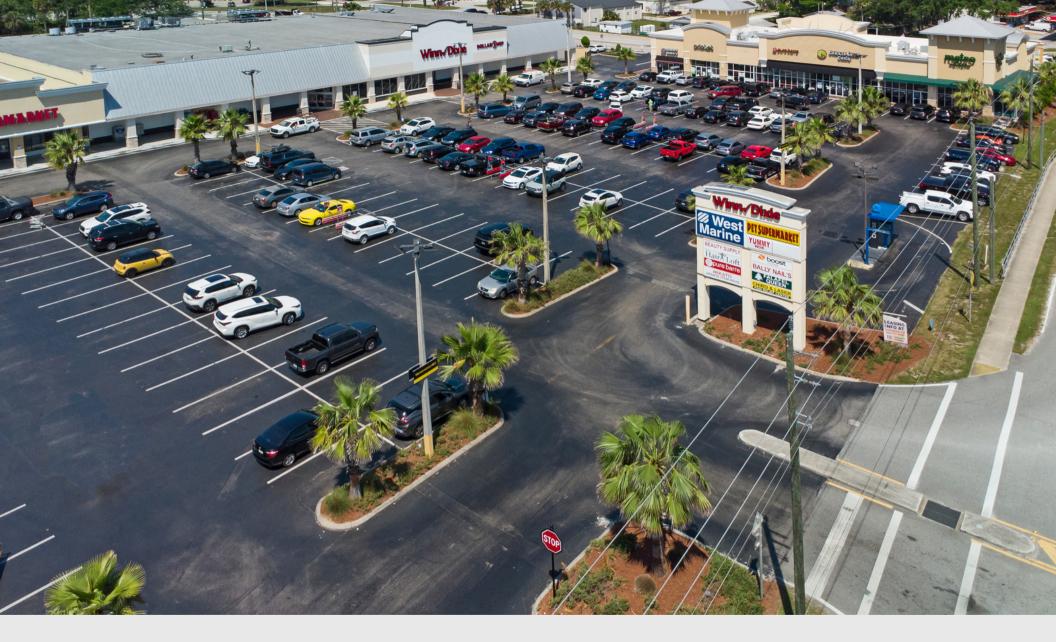

## PROPERTY DESCRIPTION

The **Gates of St. Johns Plaza** is a shopping center constructed in 1979, consisting of three separate buildings arranged in a Ushape with modern architecture. The center is spread over 6.3 acres of land, with 94,993 square feet of retail space across the three buildings. This provides ample space for the 670 parking spots available for all customers and employees.

The plaza is home to major retailers such as Winn Dixie, West Marine, Jimmy Johns, Pets Supermarket, and Chicken Salad Chick, ensuring high foot traffic. This shopping center is in one of Florida's most attractive tourist destinations, built around one of the oldest continuously occupied settlements along the west coast.

## PROPERTY DESCRIPTION

SIZE 94,993 SF

PARKING

670 parking spaces

### HIGHLIGHTS

- Property management offers flexibility with buildout options.
- Features a spacious parking lot with 670 surface spaces.
- High visibility from the main road, U.S. HWY 1.
- Anchored by major retailers and grocery stores.