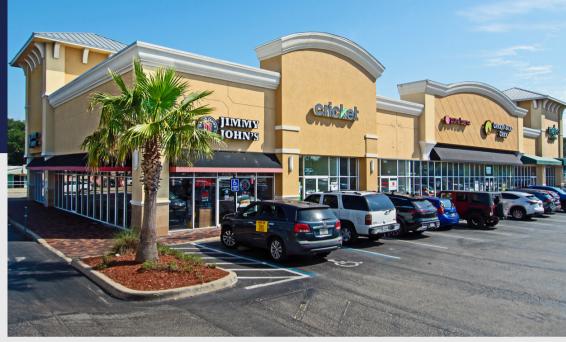

The plaza is home to major retailers such as Winn Dixie, West Marine, Jimmy Johns, Pets Supermarket, and Chicken Salad Chick, ensuring high foot traffic. This shopping center is in one of Florida's most attractive tourist destinations, built around one of the oldest continuously occupied settlements along the west coast.

# TENANT OVERVIEW

| UNIT | TENANT | SQ | FΤ |
|------|--------|----|----|
|------|--------|----|----|

| 1000-01 | Jimmy Johns           | 1,470  |
|---------|-----------------------|--------|
| 1000-03 | Cricket Wireless      | 1,000  |
| 1000-05 | Mochiatsu Mochi Donut | 1,836  |
| 1000-07 | Pure Barre            | 2,125  |
| 1000-09 | Chicken Salad Chick   | 2,391  |
| 1000-15 | Metro Diner           | 3,823  |
| 1010    | Winn-Dixie            | 45,298 |
| 1020    | Pet Supermarket       | 8,450  |
| 1030    | West Marine           | 8,450  |
| 1040    | Warhammer Games       | 1,050  |
| 1050    | Yummy Wok             | 1,050  |
| 1060    | Nutrition Den         | 800    |
| 1070    | The Hair Loft         | 800    |
| 1080    | Falafel Queen Café    | 800    |
| 1090    | Bally Nails           | 800    |
| 1092-A  | Beauty Magic          | 2,200  |
| 1092-B  | Mikato Steakhouse     | 4,250  |
| 1092-H  | TJ's Smokeshop        | 1,300  |
| 1092-J  | Boost Mobile          | 1,050  |
| 1092-K  | Dr. Gary Trupo        | 1,050  |
| 1092-M  | Mattress Zone         | 2,500  |
| 1092-L  | Whiskers Cafe         | 2,500  |
| ATM     | Chase                 |        |
|         |                       |        |