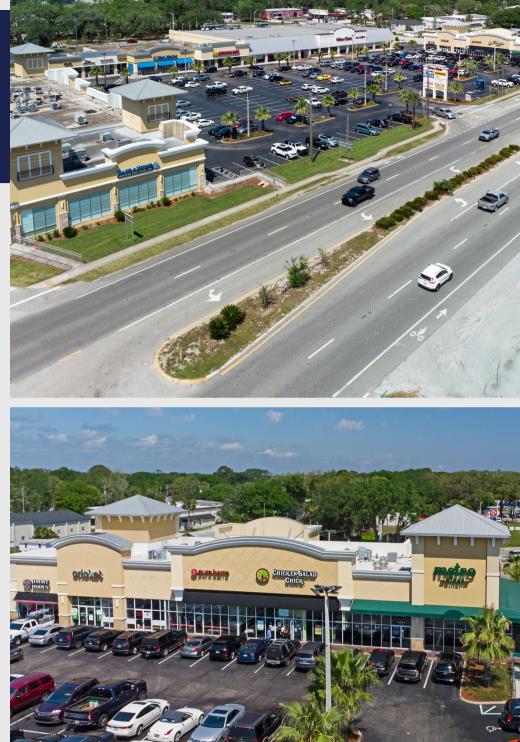

## PROPERTY DESCRIPTION

The **Gates of St. Johns Plaza** is a shopping center constructed in 1979, consisting of three separate buildings arranged in a Ushape with modern architecture. The center is spread over 6.3 acres of land, with 94,993 square feet of retail space across the three buildings. This provides ample space for the 670 parking spots available for all customers and employees.

The plaza is home to major retailers such as Winn Dixie, West Marine, Jimmy Johns, Pets Supermarket, and Chicken Salad Chick, ensuring high foot traffic. This shopping center is in one of Florida's most attractive tourist destinations, built around one of the oldest continuously occupied settlements along the west coast.