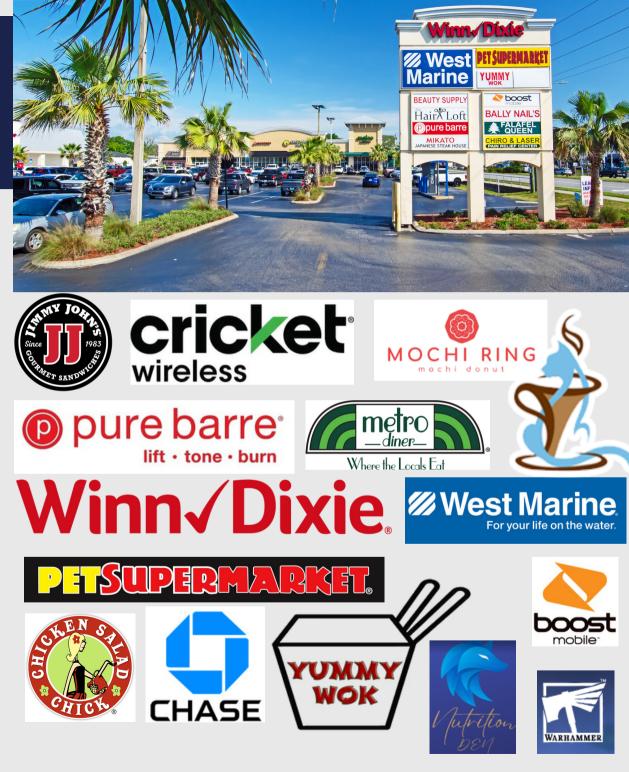

## PROPERTY DESCRIPTION

The **Gates of St. Johns Plaza** is a shopping center constructed in 1979, consisting of three separate buildings arranged in a Ushape with modern architecture. The center is spread over 6.3 acres of land, with 94,993 square feet of retail space across the three buildings. This provides ample space for the 670 parking spots available for all customers and employees.

The plaza is home to major retailers such as Winn Dixie, West Marine, Jimmy Johns, Pets Supermarket, and Chicken Salad Chick, ensuring high foot traffic. This shopping center is in one of Florida's most attractive tourist destinations, built around one of the oldest continuously occupied settlements along the west coast.

### HIGHLIGHTS

- Property management offers flexibility with buildout options.
- Features a spacious parking lot with 670 surface spaces.
- High visibility from the main road, U.S. HWY 1.
- Anchored by major retailers and grocery stores.

# TENANT OVERVIEW

| UNIT | TENANT | SQ | FΤ |
|------|--------|----|----|
|------|--------|----|----|

| 1000-01 | Jimmy Johns           | 1,470  |
|---------|-----------------------|--------|
| 1000-03 | Cricket Wireless      | 1,000  |
| 1000-05 | Mochiatsu Mochi Donut | 1,836  |
| 1000-07 | Pure Barre            | 2,125  |
| 1000-09 | Chicken Salad Chick   | 2,391  |
| 1000-15 | Metro Diner           | 3,823  |
| 1010    | Winn-Dixie            | 45,298 |
| 1020    | Pet Supermarket       | 8,450  |
| 1030    | West Marine           | 8,450  |
| 1040    | Warhammer Games       | 1,050  |
| 1050    | Yummy Wok             | 1,050  |
| 1060    | Nutrition Den         | 800    |
| 1070    | The Hair Loft         | 800    |
| 1080    | Falafel Queen Café    | 800    |
| 1090    | Bally Nails           | 800    |
| 1092-A  | Beauty Magic          | 2,200  |
| 1092-B  | Mikato Steakhouse     | 4,250  |
| 1092-H  | TJ's Smokeshop        | 1,300  |
| 1092-J  | Boost Mobile          | 1,050  |
| 1092-K  | Dr. Gary Trupo        | 1,050  |
| 1092-M  | Mattress Zone         | 2,500  |
| 1092-L  | Whiskers Cafe         | 2,500  |
| ATM     | Chase                 |        |
|         |                       |        |