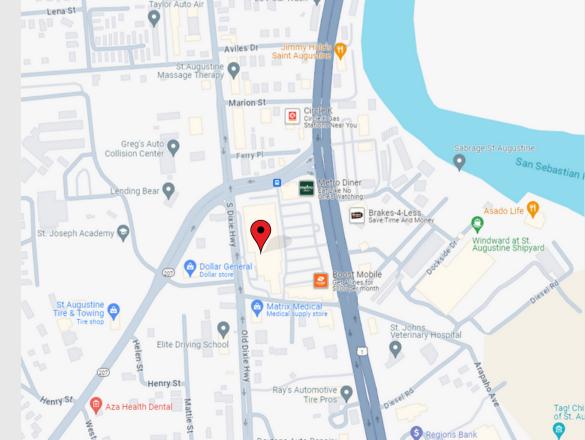

St. Johns Plaza is located just 0.3 miles from the water, making it an ideal spot for grocery and shopping needs and a dine-in experience on the way to your Air BNB or a day in the sun.

#### LOCATION

YEAR BUILT

1979

Located in St. Augustine, FL off S Ponce De Leon Blvd. 0.3 mile from the San Sebastion River.

#### INGRESS/EGRESS

The property a six entry and exit points for daily traffic to be able to navigate the large shopping center.

\_\_\_\_\_