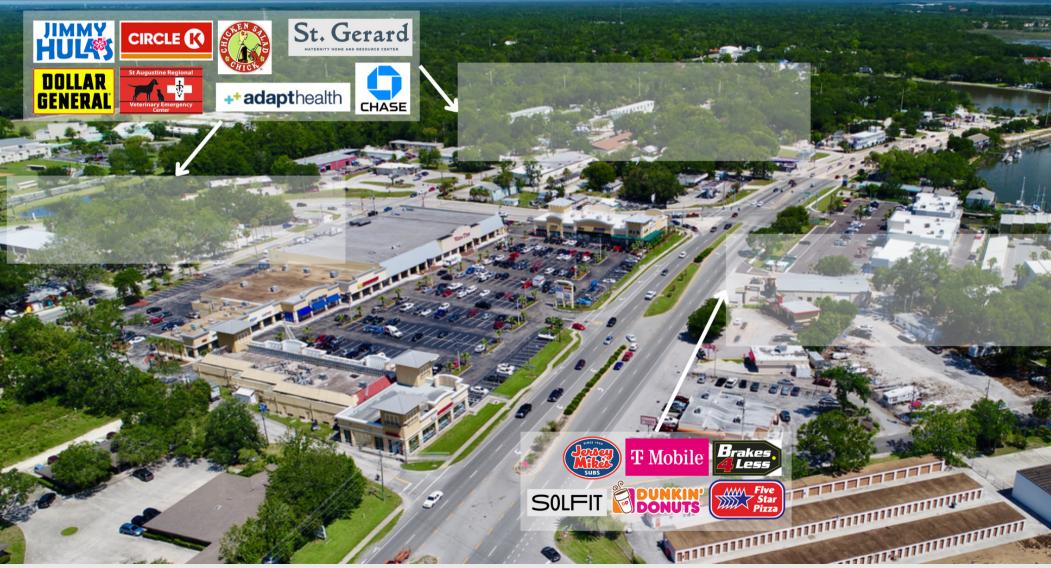

## PROPERTY DESCRIPTION

The **Gates of St. Johns Plaza** is a shopping center constructed in 1979, consisting of three separate buildings arranged in a Ushape with modern architecture. The center is spread over 6.3 acres of land, with 94,993 square feet of retail space across the three buildings. This provides ample space for the 670 parking spots available for all customers and employees.

The plaza is home to major retailers such as Winn Dixie, West Marine, Jimmy Johns, Pets Supermarket, and Chicken Salad Chick, ensuring high foot traffic. This shopping center is in one of Florida's most attractive tourist destinations, built around one of the oldest continuously occupied settlements along the west coast.

### HIGHLIGHTS

- Property management offers flexibility with buildout options.
- Features a spacious parking lot with 670 surface spaces.
- High visibility from the main road, U.S. HWY 1.
- Anchored by major retailers and grocery stores.