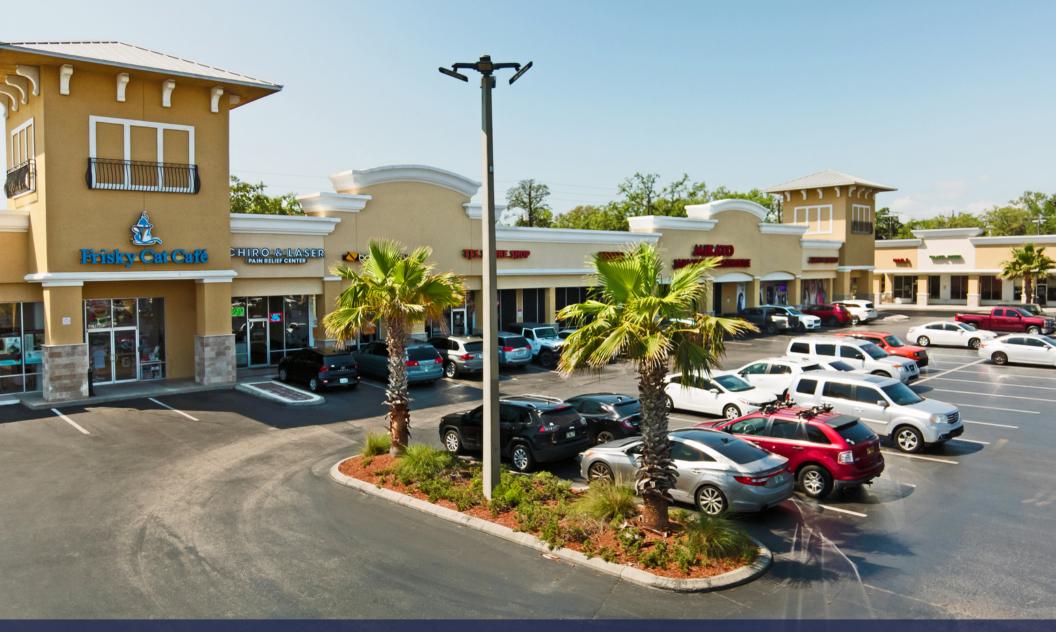

## PROPERTY DESCRIPTION

The **Gates of St. Johns Plaza** is a shopping center constructed in 1979, consisting of three separate buildings arranged in a Ushape with modern architecture. The center is spread over 6.3 acres of land, with 94,993 square feet of retail space across the three buildings. This provides ample space for the 670 parking spots available for all customers and employees.

The plaza is home to major retailers such as Winn Dixie, West Marine, Jimmy Johns, Pets Supermarket, and Chicken Salad Chick, ensuring high foot traffic. This shopping center is in one of Florida's most attractive tourist destinations, built around one of the oldest continuously occupied settlements along the west coast.

## PROPERTY DESCRIPTION

SIZE 94,993 SF

PARKING

670 parking spaces