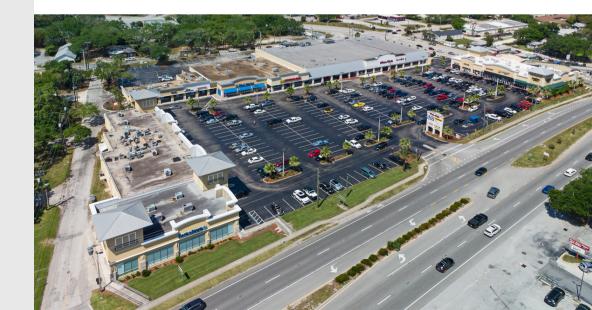

## PROPERTY DESCRIPTION

The **Gates of St. Johns Plaza** is a shopping center constructed in 1979, consisting of three separate buildings arranged in a Ushape with modern architecture. The center is spread over 6.3 acres of land, with 94,993 square feet of retail space across the three buildings. This provides ample space for the 670 parking spots available for all customers and employees.

### HIGHLIGHTS

- Property management offers flexibility with buildout options.
- Features a spacious parking lot with 670 surface spaces.
- High visibility from the main road, U.S. HWY 1.
- Anchored by major retailers and grocery stores.