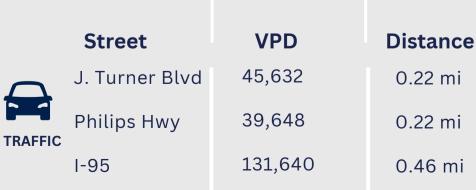

Fronting Phillips Highway and JTB in the Baymeadows submarket.

**INGRESS/EGRESS** 

There are multiple entry and exit points from Phillips Highway/JTB, providing front and rear access to all three buildings.