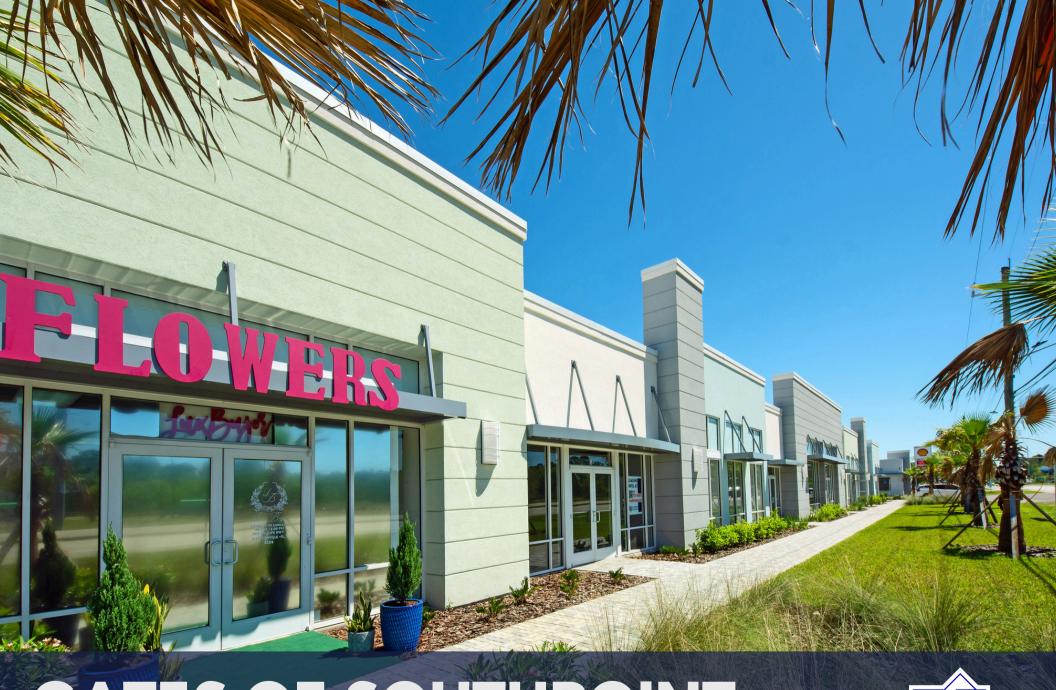

## GATES OF SOUTHPOINT

7035 Bonneval Rd | Jacksonville, FL 32216

## PROPERTY DESCRIPTION

**The Gates of South Point** is a property consisting of multiple buildings that have undergone a complete exterior and interior renovation. The property now offers a more welcoming environment for our clients and customers. It is conveniently located with quick access to JTB and I-95, resulting in high daily traffic.

The property's unique blend of retail and office spaces caters to a diverse range of businesses, from boutique shops to professional offices. The modern and stylish exterior renovation has given The Gates of South Point a fresh and inviting look, drawing in both customers and tenants alike.