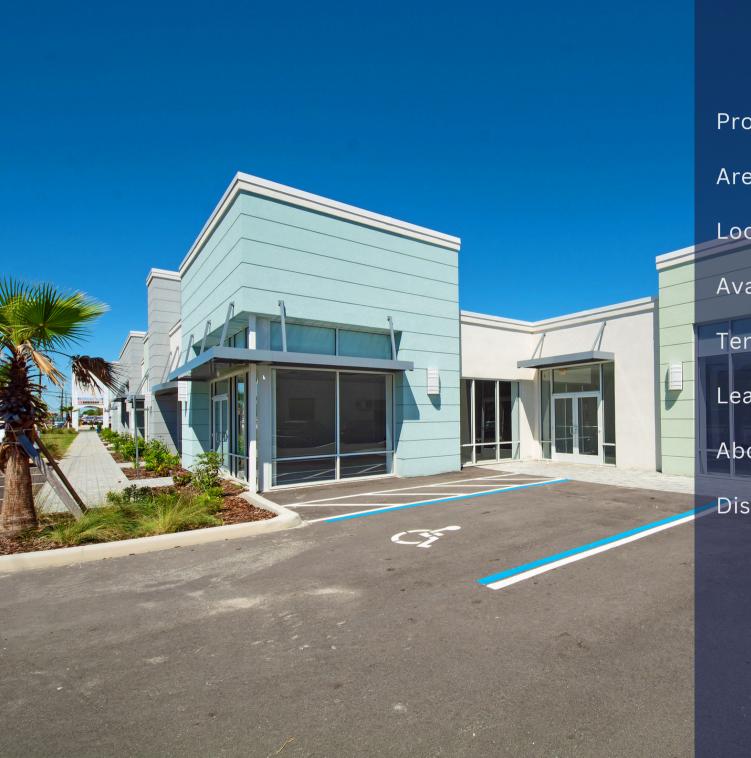

## PROPERTY DESCRIPTION

**The Gates of South Point** is a property consisting of multiple buildings that have undergone a complete exterior and interior renovation. The property now offers a more welcoming environment for our clients and customers. It is conveniently located with quick access to JTB and I-95, resulting in high daily traffic.

## PROPERTY DESCRIPTION

SIZE

30,548 SF

**PARKING** 

Surface parking spaces are available, both in the front and back.

**RFNOVATED** 

2023

LOCATION