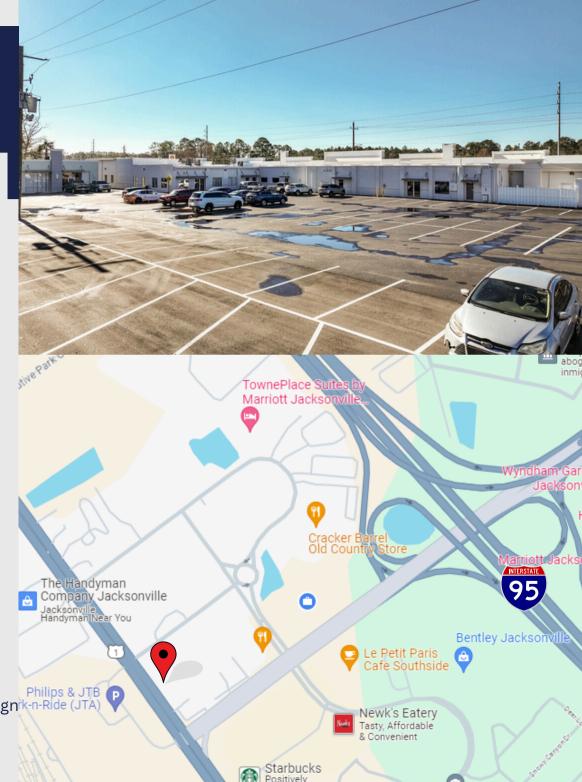

ility and a steady stream of potential customers. Whether you're looking for a new retail space or a professional office setting, this property offers a prime location with endless possibilities for success.



## PROPERTY DESCRIPTION



SIZE

30,548 SF



**PARKING** 

Surface parking spaces are available, both in the front and back.



**RFNOVATED** 

2023



LOCATION

Fronting Phillips Highway and JTB in the Baymeadows submarket.



**INGRESS/EGRESS** 

There are multiple entry and exit points from Phillips Highway/JTB, providing front and rear access to all three buildings.



Signage

The property features an exterior pylon sign available for clients to advertise their businesses.

Additionally, clients can choose to display their signrk-n-Ride (JTA) on the exterior of the building.



### **AREA MAP**



# LOCAL DEMORAPHICS

|                            | 2 miles      | 5 miles | 10 miles |
|----------------------------|--------------|---------|----------|
| POPULATION                 | 29,986       | 191,159 | 689,663  |
| Population Gr<br>2020-2024 | 0.4%<br>owth | 0.4%    | 0.7%     |
| S AVG INCOME               | 78,431       | 81,720  | 81,935   |
| DAYTIME<br>EMPLOYMENT      | 37,788       | 141,814 | 418,367  |









## CURRENT AVAILABILITY

| UNIT | SQ FT |
|------|-------|
| 5    | 3,100 |
| 7    | 2,500 |
| 11   | 1,500 |
| 14   | 500   |
| 23   | 130   |
| 33   | 190   |
| 34   | 264   |
| 36   | 525   |
| 37   | 180   |
| 39   | 1,190 |
|      |       |



#### **HIGHLIGHTS**

- Customize your space
  with flexible buildout
  options to fit your
  comp