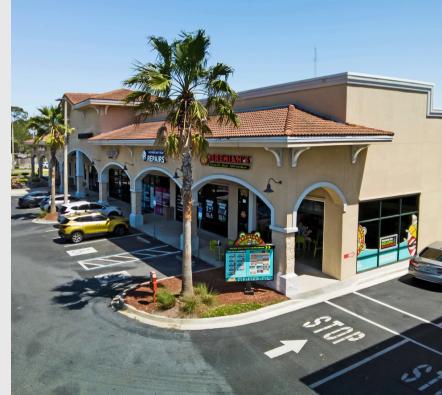

## PROPERTY DESCRIPTION

**The Gates of South Point** is a property consisting of multiple buildings that have undergone a complete exterior and interior renovation. The property now offers a more welcoming environment for our clients and customers. It is conveniently located with quick access to JTB and I-95, resulting in high daily traffic.

The property's unique blend of retail and office spaces caters to a diverse range of businesses, from boutique shops to professional offices. The modern and stylish exterior renovation has given The Gates of South Point a fresh and inviting look, drawing in both customers and tenants alike.

## PROPERTY DESCRIPTION

SIZE

30,548 SF

**PARKING** 

Surface parking spaces are available, both in the front and back.

**RFNOVATED** 

2023

LOCATION

Fronting Phillips Highway and JTB in the Baymeadows submarket.

**INGRESS/EGRESS** 

There are multiple entry and exit points from Phillips Highway/JTB, providing front and rear access to all three buildings.