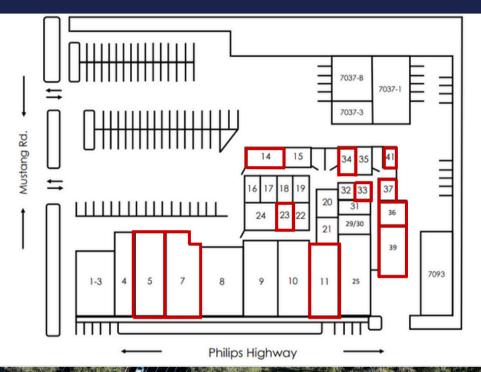

## CURRENT AVAILABILITY

| UNIT | SQ FT |
|------|-------|
| 5    | 3,100 |
| 7    | 2,500 |
| 11   | 1,500 |
| 14   | 500   |
| 23   | 130   |
| 33   | 190   |
| 34   | 264   |
| 36   | 525   |
| 37   | 180   |
| 39   | 1,190 |
|      |       |

#### UNIT | TENANT | SQ FT

| rica Spanish Fusion Restaurant | 2,610                                                                                                                                                                                                                                       |
|--------------------------------|---------------------------------------------------------------------------------------------------------------------------------------------------------------------------------------------------------------------------------------------|
| Vira Ventures                  | 1,000                                                                                                                                                                                                                                       |
| Available                      | 3,100                                                                                                                                                                                                                                       |
| Available                      | 2,500                                                                                                                                                                                                                                       |
| ernal Roots Kava Lounge        | 2,500                                                                                                                                                                                                                                       |
| Barkums Art of Fun             | 1,500                                                                                                                                                                                                                                       |
| We Working                     | 1,500                                                                                                                                                                                                                                       |
| Available                      | 1,500                                                                                                                                                                                                                                       |
| Available                      | 500                                                                                                                                                                                                                                         |
| Hair 2 Pleaze U                | 175                                                                                                                                                                                                                                         |
| Teased Winks                   | 130                                                                                                                                                                                                                                         |
| Pacer Home Service             | 132                                                                                                                                                                                                                                         |
| Jaybee Services, Inc.          | 132                                                                                                                                                                                                                                         |
| WV Realty                      | 131                                                                                                                                                                                                                                         |
| Luv & Peace Wellness           | 166                                                                                                                                                                                                                                         |
| West Comes East, Inc.          | 165                                                                                                                                                                                                                                         |
| St. Johns Painting             | 132                                                                                                                                                                                                                                         |
| Available                      | 130                                                                                                                                                                                                                                         |
|                                | Available Available ernal Roots Kava Lounge Barkums Art of Fun We Working Available Available Hair 2 Pleaze U Teased Winks Pacer Home Service Jaybee Services, Inc. WV Realty Luv & Peace Wellness West Comes East, Inc. St. Johns Painting |

#### TENANT UNIT

| 24      | Graphica                                  | 240   |
|---------|-------------------------------------------|-------|
| 25      | Jax Mini Session Photo Studio             | 1555  |
| 29 - 30 | Jax Mini Session Photo Studio             | 470   |
| 31      | East Coast Appliance                      | 260   |
| 32      | Taliah Humphrey                           | 144   |
| 33      | Available                                 | 190   |
| 34      | Available                                 | 264   |
| 35      | Lakeisha Little                           | 330   |
| 36      | Available                                 | 525   |
| 39      | Available                                 | 1,190 |
| 37      | Available                                 | 180   |
| 41      | Natericka R. Epps                         | 144   |
| 7037-1  | Casa El Toque de Jehvova                  | 2,095 |
| 7037-C  | VIB-Very Important Barbers                | 1,000 |
| 7037-B  | Iglesia De Dios Ministerial De Jesucristo | 2,000 |
| 7039    | Tabernacle-De-Louange                     | 2,662 |
|         |                                           |       |