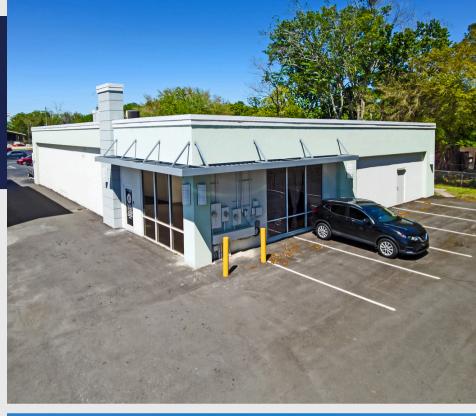

## PROPERTY DESCRIPTION

**The Gates of South Point** is a property consisting of multiple buildings that have undergone a complete exterior and interior renovation. The property now offers a more welcoming environment for our clients and customers. It is conveniently located with quick access to JTB and I-95, resulting in high daily traffic.

The property's unique blend of retail and office spaces caters to a diverse range of businesses, from boutique shops to professional offices. The modern and stylish exterior renovation has given The Gates of South Point a fresh and inviting look, drawing in both customers and tenants alike.

## PROPERTY DESCRIPTION

SIZE

30,548 SF

**PARKING** 

Surface parking spaces are available, both in the front and back.

**RFNOVATED** 

2023

LOCATION

Fronting Phillips Highway and JTB in the Baymeadows submarket.

**INGRESS/EGRESS** 

There are multiple entry and exit points from Phillips Highway/JTB, providing front and rear access to all three buildings.