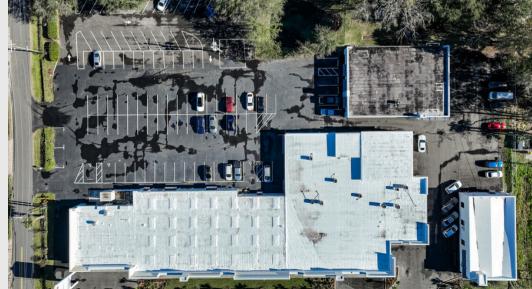

## PROPERTY DESCRIPTION

**The Gates of South Point** is a property consisting of multiple buildings that have undergone a complete exterior and interior renovation. The property now offers a more welcoming environment for our clients and customers. It is conveniently located with quick access to JTB and I-95, resulting in high daily traffic.

## PROPERTY DESCRIPTION

SIZE

30,548 SF

**PARKING** 

Surface parking spaces are available, both in the front and back.

**RFNOVATED** 

2023

LOCATION