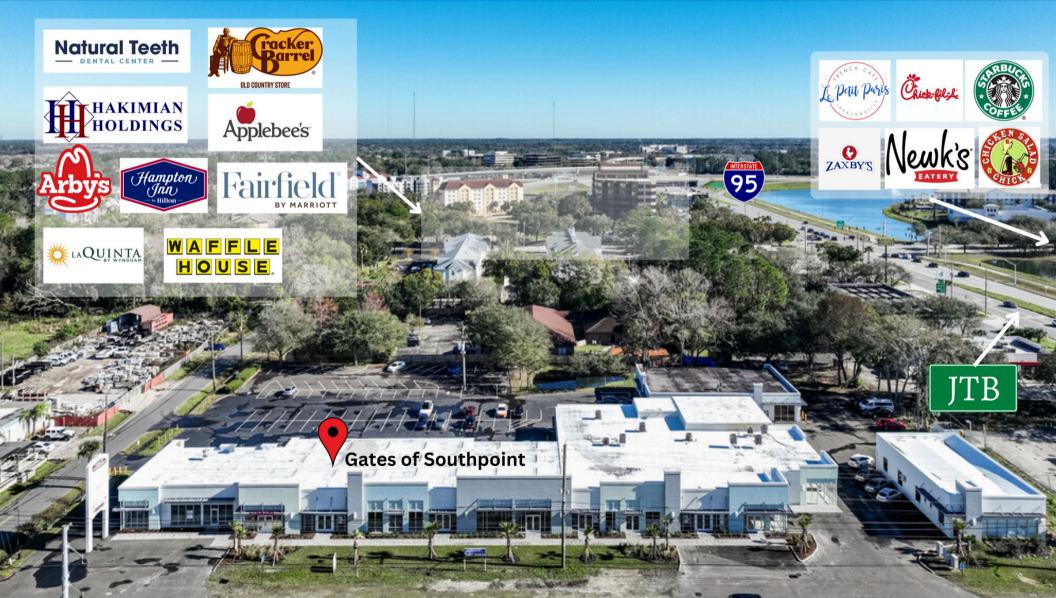

## GATES OF SOUTHPOINT

7035 Bonneval Rd | Jacksonville, FL 32216

## PROPERTY DESCRIPTION

**The Gates of South Point** is a property consisting of multiple buildings that have undergone a complete exterior and interior renovation. The property now offers a more welcoming environment for our clients and customers. It is conveniently located with quick access to JTB and I-95, resulting in high daily traffic.

Fronting Phillips Highway and JTB in the Baymeadows submarket.

**INGRESS/EGRESS** 

There are multiple entry and exit points from Phillips Highway/JTB, providing front and rear access to all three buildings.

### **AREA MAP**