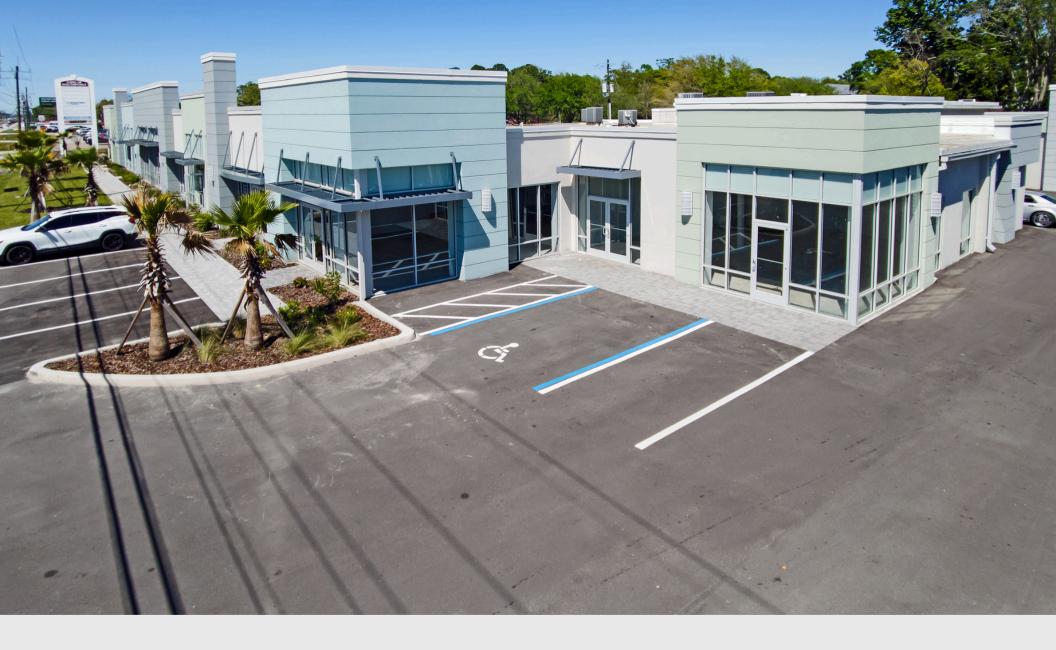

## PROPERTY DESCRIPTION

**The Gates of South Point** is a property consisting of multiple buildings that have undergone a complete exterior and interior renovation. The property now offers a more welcoming environment for our clients and customers. It is conveniently located with quick access to JTB and I-95, resulting in high daily traffic.

The property's unique blend of retail and office spaces caters to a diverse range of businesses, from boutique shops to professional offices. The modern and stylish exterior renovation has given The Gates of South Point a fresh and inviting look, drawing in both customers and tenants alike.

Inside, the interior renovation has transformed the spaces into modern, flexible areas that can be customized to suit a variety of needs. The large square footage options provide ample space for businesses to grow and thrive in this bustling location.

## PROPERTY DESCRIPTION

SIZE

30,548 SF

**PARKING** 

Surface parking spaces are available, both in the front and back.

**RFNOVATED** 

2023

LOCATION